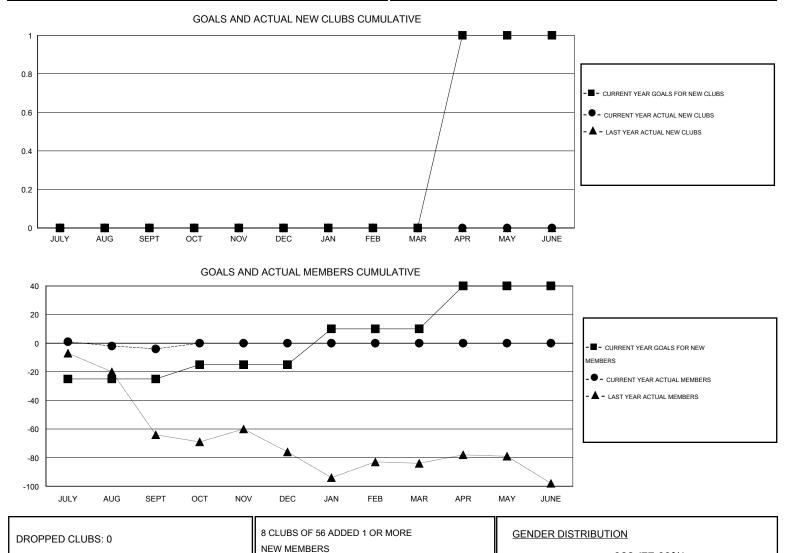

## LOCATION MANITOBA

Clubs Members RESULTS FOR 2015-2016 **RESULTS FOR 2015-2016** NEW CLUB NEW CLUBS DROPPED NET NEW MEMBER CHARTER AND DROPPED NET QUARTER QUARTER GOAL CLUBS GAIN/LOSS GOAL NEW MEMBERS MEMBERS GAIN/LOSS ADDED 0 0 0 0 -25 16 20 -4 JULY/AUG/SEPT JULY/AUG/SEPT 0 0 0 0 10 0 0 0 OCT/NOV/DEC OCT/NOV/DEC 0 0 0 0 25 0 0 0 JAN/FEB/MAR JAN/FEB/MAR 0 0 0 30 0 0 0 1 APR/MAY/JUNE APR/MAY/JUNE